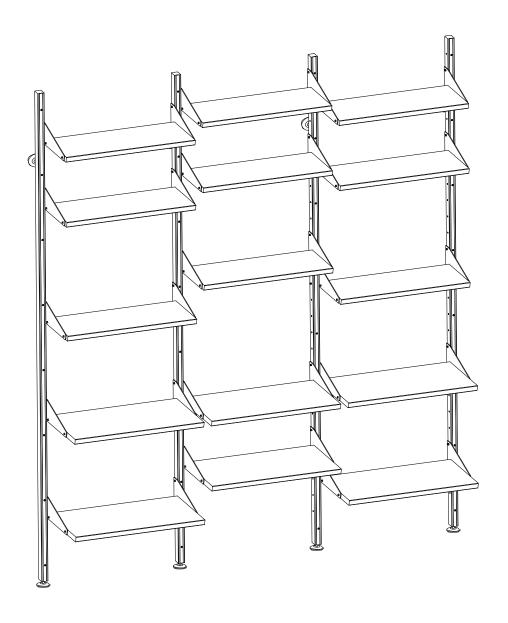

| Sample Configuration           | Wood Type | Price    | Sum    |       |         |
|--------------------------------|-----------|----------|--------|-------|---------|
| LEFT Wall Support (225cm)      | 1 pc      | M100-LWS | Walnut | 515 € | 515 €   |
| CENTRE Wall Support (225cm)    | 2 pc      | M100-CWS | Walnut | 565 € | 1.130 € |
| RIGHT Wall Support (225cm)     | 1 pc      | M100-RWS | Walnut | 515 € | 515 €   |
| Wooden Shelf (classic - 26cm)  | 9 pc      | M100-WS1 | Walnut | 530 € | 4.770 € |
| Wooden Shelf (extended - 34cm) | 6 pc      | M100-WS2 | Walnut | 650 € | 3.900 € |
|                                |           |          |        |       |         |

TOTAL 10.830 €