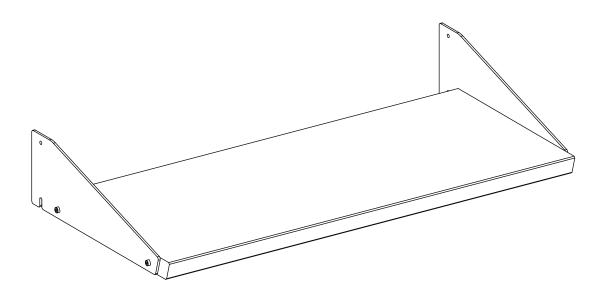

| M100-CWS                           | Wood Type     | Price          |
|------------------------------------|---------------|----------------|
| CENTRE Wall Support (225cm)        | Oak<br>Walnut | 485 €<br>565 € |
| M100-LWS or RWS                    | Wallide       | 000 0          |
| LEFT or RIGHT Wall Support (225cm) | Oak<br>Walnut | 435 €<br>515 € |
| M100-WS1                           |               |                |
| Wooden Shelf (classic - 26cm)      | Oak<br>Walnut | 425 €<br>530 € |
| M100-WS2                           |               |                |
| Wooden Shelf (extended - 34cm)     | Oak<br>Walnut | 525 €<br>650 € |
| Aluminium Shelf*                   | Aluminium     | 215 €          |
| M100-AS                            |               |                |
| Record / Magazine Shelf*           | Aluminium     | 285 €          |