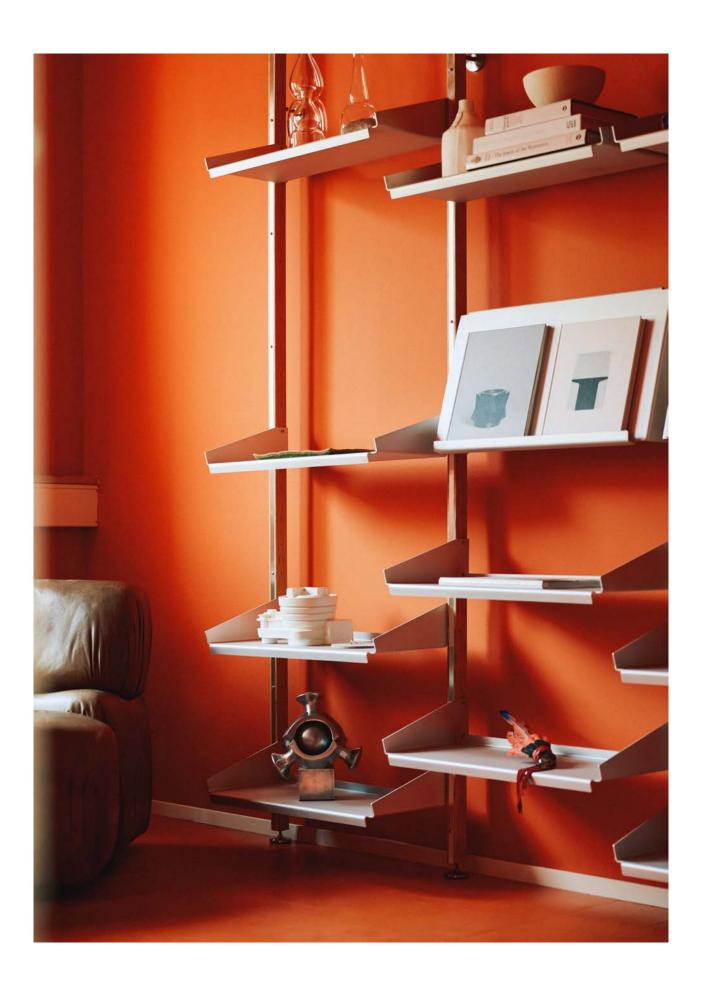

Modiste M100 Shelving System

Designed & Crafted with meticulous attention to detail in Berlin, this solid wood and aluminium shelving system embodies the essence of modernist design. Each component is expertly crafted by skilled artisans, marrying traditional woodworking techniques with contemporary materials. The result is a fusion of elegance and functionality, seamlessly blending the warmth of solid wood with the sleekness of aluminium. Inspired by the timeless aesthetic of Poul Kjaerholm, every line and joint is carefully considered, reflecting a commitment to both form and function

Whether used to display treasured books or showcase cherished collectibles, this meticulously crafted shelving system elevates any space with its understated sophistication and enduring quality.

Modiste Studio Potsdamer Str 168 10783 Berlin